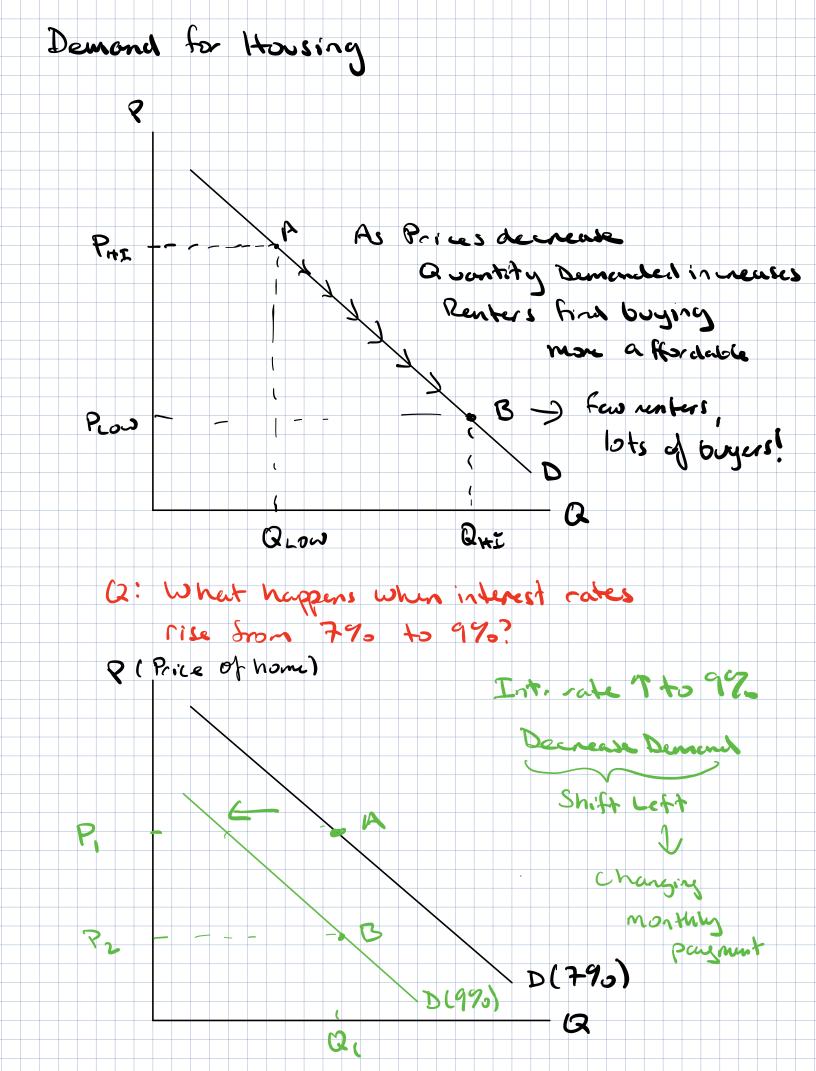

Supply of House Who is supplying homes? 1. Existing Homeowners
2. Developers boilding rue homes P009 Q